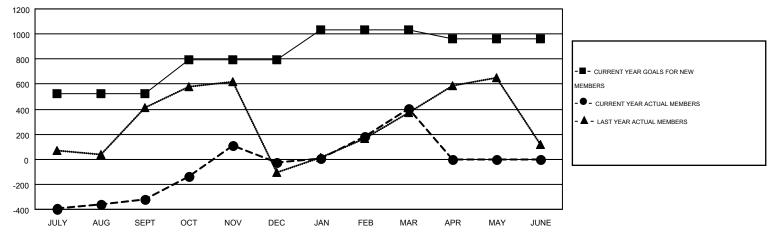

## GOALS AND ACTUAL MEMBERS CUMULATIVE

| DROPPED CLUBS: 9 |       | 248 CLUBS OF 537 ADDED 1 OR MORE | GENDER DISTRIBUTION  |                 |       |
|------------------|-------|----------------------------------|----------------------|-----------------|-------|
|                  |       | NEW MEMBERS                      | MALE                 | 10,923 (80.56%) |       |
| DROPPED MEMBERS  |       |                                  | FEMALE               | 2,635 (19.44%)  |       |
| DECEASED         | 9     | CLICK HERE FOR HEALTH            | FAMILY LINIT MEMBERS |                 | 4,635 |
| CLUB CANCELLED   | 177   | ASSESSMENT DATA                  | FAMILY UNIT MEMBERS  |                 | 1,368 |
| OTHER            | 1,193 |                                  | HEAD OF HOUSEHOLD    |                 | ,     |
| TOTAL            | 1,379 |                                  | NON-HEAD OF HOUSEHOR | 3,267           |       |

## MONTHLY MEMBERSHIP PROGRESS REPORT

Results as of: 3/31/2016

Multiple District 315

**LOCATION: REP OF BANGLADESH** 

GMT: NAZMUL HAQUE

GMT CA 6

| Clubs         |                  |                   |                  |                  | Members               |                    |                                        |                    |                  |  |
|---------------|------------------|-------------------|------------------|------------------|-----------------------|--------------------|----------------------------------------|--------------------|------------------|--|
|               | RESUI            | LTS FOR 2015-2016 |                  |                  | RESULTS FOR 2015-2016 |                    |                                        |                    |                  |  |
| QUARTER       | NEW CLUB<br>GOAL | NEW CLUBS         | DROPPED<br>CLUBS | NET<br>GAIN/LOSS | QUARTER               | NEW MEMBER<br>GOAL | CHARTER AND<br>NEW<br>MEMBERS<br>ADDED | DROPPED<br>MEMBERS | NET<br>GAIN/LOSS |  |
| JULY/AUG/SEPT | 16               | 7                 | 4                | 3                | JULY/AUG/SEPT         | 525                | 519                                    | 836                | -317             |  |
| OCT/NOV/DEC   | 11               | 17                | 2                | 15               | OCT/NOV/DEC           | 270                | 652                                    | 363                | 289              |  |
| JAN/FEB/MAR   | 10               | 6                 | 3                | 3                | JAN/FEB/MAR           | 240                | 609                                    | 180                | 429              |  |
| APR/MAY/JUNE  | 5                | 0                 | 0                | 0                | APR/MAY/JUNE          | -77                | 0                                      | 0                  | 0                |  |