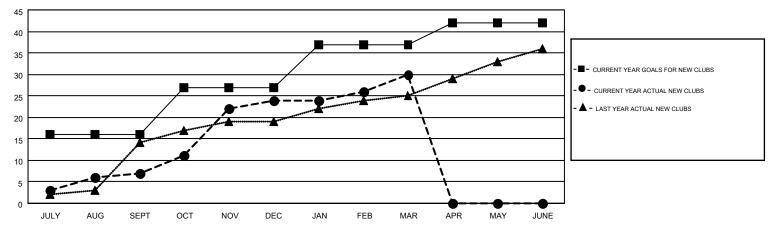

## GOALS AND ACTUAL NEW CLUBS CUMULATIVE

## MONTHLY MEMBERSHIP PROGRESS REPORT

Results as of: 3/31/2016

Multiple District 315

**LOCATION: REP OF BANGLADESH** 

GMT: NAZMUL HAQUE

GMT CA 6

| Clubs         |                  |                   |                  |                  | Members               |                    |                                        |                    |                  |  |
|---------------|------------------|-------------------|------------------|------------------|-----------------------|--------------------|----------------------------------------|--------------------|------------------|--|
|               | RESUI            | LTS FOR 2015-2016 |                  |                  | RESULTS FOR 2015-2016 |                    |                                        |                    |                  |  |
| QUARTER       | NEW CLUB<br>GOAL | NEW CLUBS         | DROPPED<br>CLUBS | NET<br>GAIN/LOSS | QUARTER               | NEW MEMBER<br>GOAL | CHARTER AND<br>NEW<br>MEMBERS<br>ADDED | DROPPED<br>MEMBERS | NET<br>GAIN/LOSS |  |
| JULY/AUG/SEPT | 16               | 7                 | 4                | 3                | JULY/AUG/SEPT         | 525                | 519                                    | 836                | -317             |  |
| OCT/NOV/DEC   | 11               | 17                | 2                | 15               | OCT/NOV/DEC           | 270                | 652                                    | 363                | 289              |  |
| JAN/FEB/MAR   | 10               | 6                 | 3                | 3                | JAN/FEB/MAR           | 240                | 609                                    | 180                | 429              |  |
| APR/MAY/JUNE  | 5                | 0                 | 0                | 0                | APR/MAY/JUNE          | -77                | 0                                      | 0                  | 0                |  |